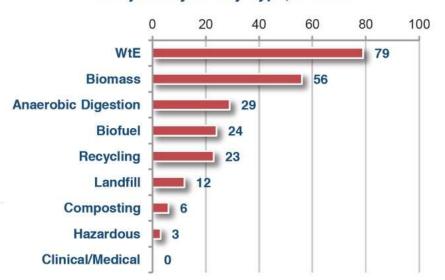

### Projects by Facilty Type, Dec-13

New project business in the first 9 months of 2013 globally reached US\$20.9 billion and was expected to exceed US\$27 billion by the year end (AcuComm).

All sectors of the market performed well, with Waste-to-Energy (WtE), Biomass and Anaerobic Digestion being strong performers.

Power generation from waste is increasingly becoming the favoured option for waste disposal. Biogas/biofuel plants have seen strong growth, while the benefits of anaerobic digestion technology in handling food/agricultural waste have led to an advance in this sector.