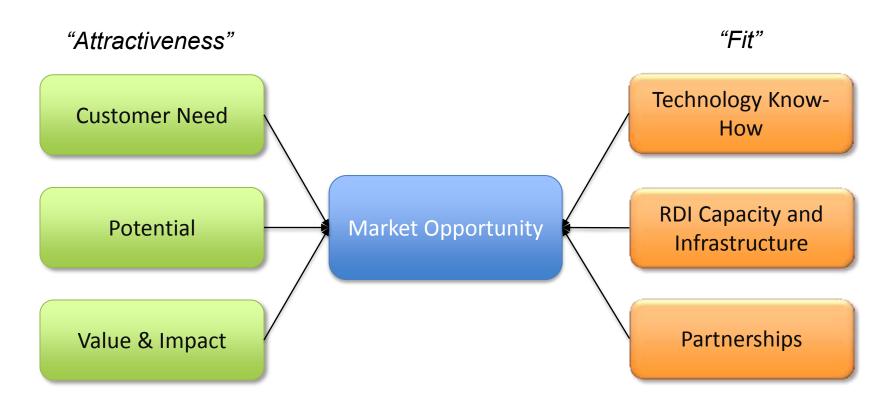

## **Evaluating Market Opportunities**

 Market opportunities for each prioritised waste stream assessed through expert work sessions

### Interpretation

"Zero organic waste to landfill, with optimum extraction of materials and energy in order to maximise economic value"

- Very clear appreciation of the Need to divert organic waste from landfill, the resultant benefits, and the alternative solutions with potential to create local value and impact
- The value of achieving waste stream objectives and the associated urgency of diverting organic waste from landfill underpins higher scores
- Large volumes creates opportunities for local markets. However, dispersed sources, high transport costs, and constraints on alternatives (e.g. electricity into the grid) has negatively influenced scores for market potential and strategic advantage
- High potential is perceived for job creation and benefits are envisaged in reduction of environment impacts (leachate, GHGs)