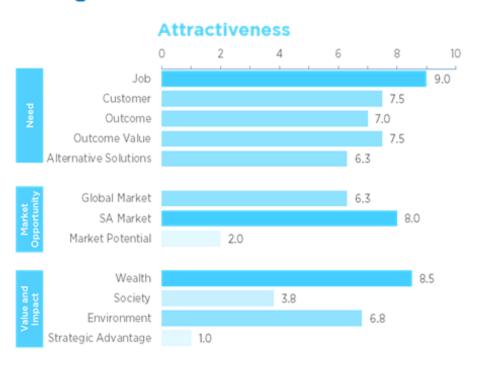

### Interpretation

"Zero organic waste to landfill, with optimum extraction of materials and energy in order to maximise economic value"

- Very clear appreciation of the Need to divert organic waste from landfill, the resultant benefits, and the alternative solutions with potential to create local value and impact
- The value of achieving waste stream objectives and the associated urgency of diverting organic waste from landfill underpins higher scores
- Large volumes creates opportunities for local markets. However, dispersed sources, high transport costs, and constraints on alternatives (e.g. electricity into the grid) has negatively influenced scores for market potential and strategic advantage
- High potential is perceived for job creation and benefits are envisaged in reduction of environment impacts (leachate, GHGs)