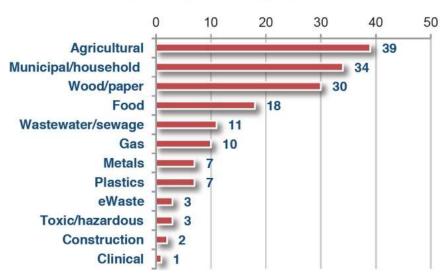

# Capability (market readiness)

| Table 7. Waste Types                         | Waste Types  General and unclassified waste streams  Hazardous waste streams |                                 |       |                  |            |      |               |                                            |              |              |                                   |       |         |       |        |       |       |              |                          |           |           |                 |                           |            |                                     |                                    |                                               |                                               |                            |                        |               |                           |
|----------------------------------------------|------------------------------------------------------------------------------|---------------------------------|-------|------------------|------------|------|---------------|--------------------------------------------|--------------|--------------|-----------------------------------|-------|---------|-------|--------|-------|-------|--------------|--------------------------|-----------|-----------|-----------------|---------------------------|------------|-------------------------------------|------------------------------------|-----------------------------------------------|-----------------------------------------------|----------------------------|------------------------|---------------|---------------------------|
|                                              |                                                                              |                                 |       |                  | G          | ener | al and        | uncl                                       | lassifi      | ed wa        | iste s                            | tream | 15      |       |        |       |       |              |                          |           |           |                 | Haza                      | rdous      | s was                               | te str                             | eams                                          |                                               |                            |                        |               |                           |
| LEGEND: Subcritical Emerging Building Mature | Municipal waste                                                              | Commercial and industrial waste | Brine | Fly ash and dust | Bottom ash | Slag | Mineral waste | Waste of Electric and Electronic Equipment | Organicwaste | Sewagesludge | Construction and demolition waste | Paper | Plastic | Glass | Metals | Tyres | Other | Gaseouswaste | Mercury containing waste | Batteries | POP Waste | Inorganic waste | Asbestos containing waste | Waste Oils | Organic halogenated and /or sulphur | Organic halogenated and/or sulphur | Organic solvents without halogens and sulphur | Other organic wastewithout halogen or sulphur | Tarry and Bituminous waste | Health Care Risk Waste | Miscellaneous | Radioactive/Nuclear waste |
| Cape Peninsula University of Technology      |                                                                              |                                 |       | •                |            |      |               |                                            |              |              |                                   |       |         |       |        |       |       |              |                          |           |           |                 |                           |            |                                     |                                    |                                               |                                               |                            |                        |               |                           |
| University of Cape Town                      |                                                                              |                                 |       |                  |            |      |               |                                            |              |              |                                   |       |         |       |        |       |       |              |                          |           |           |                 |                           |            |                                     |                                    |                                               |                                               |                            |                        |               |                           |
| Central University of Technology             |                                                                              |                                 |       |                  |            |      |               |                                            |              |              |                                   |       |         |       |        |       |       |              |                          |           |           |                 |                           |            |                                     |                                    |                                               |                                               |                            |                        |               |                           |
| Durban Institute of Technology               |                                                                              |                                 |       |                  |            |      |               |                                            |              |              |                                   |       |         |       |        |       |       |              |                          |           |           |                 |                           |            |                                     |                                    |                                               |                                               |                            |                        |               |                           |
| University of Fort Hare                      |                                                                              |                                 |       |                  |            |      |               |                                            |              |              |                                   |       |         |       |        |       |       |              |                          |           |           |                 |                           |            |                                     |                                    |                                               |                                               |                            |                        |               |                           |
| University of the Free State                 |                                                                              |                                 |       |                  |            |      |               |                                            |              |              |                                   |       |         |       |        |       |       |              |                          |           |           |                 |                           |            |                                     |                                    |                                               |                                               |                            |                        |               |                           |
| University of Johannesburg                   |                                                                              |                                 |       |                  |            |      |               |                                            |              |              |                                   |       |         |       |        |       |       |              |                          |           |           |                 |                           |            |                                     |                                    |                                               |                                               |                            |                        |               |                           |
| University of KwaZulu-Natal                  |                                                                              |                                 | •     |                  |            |      |               |                                            |              | ш            |                                   |       |         |       |        |       |       |              |                          |           |           |                 |                           |            |                                     |                                    |                                               |                                               |                            |                        |               |                           |
| University of Limpopo                        |                                                                              |                                 |       |                  |            |      |               |                                            |              |              |                                   |       |         |       |        |       |       |              |                          |           |           |                 |                           |            |                                     |                                    |                                               |                                               |                            |                        |               |                           |
| Mangosuthu University of Technology          |                                                                              |                                 |       |                  |            |      |               |                                            |              |              |                                   |       |         |       |        |       |       |              |                          |           |           |                 |                           |            |                                     |                                    |                                               |                                               |                            |                        |               |                           |
| Nelson Mandela Metropolitan University       |                                                                              |                                 |       |                  |            |      |               |                                            |              |              |                                   |       |         |       |        |       |       |              |                          |           |           |                 |                           |            |                                     |                                    |                                               |                                               |                            |                        |               |                           |
| North-West University                        |                                                                              |                                 |       |                  |            |      |               |                                            |              |              |                                   |       |         |       |        | •     |       |              |                          |           |           |                 |                           |            |                                     |                                    |                                               |                                               |                            |                        |               |                           |
| University of Pretoria                       |                                                                              |                                 |       |                  |            |      |               |                                            |              |              |                                   |       |         |       |        |       |       |              |                          |           |           |                 |                           |            |                                     |                                    |                                               |                                               |                            |                        |               |                           |
| Rhodes University                            |                                                                              |                                 |       |                  |            |      |               |                                            |              |              |                                   |       |         |       |        |       |       |              |                          |           |           |                 |                           |            |                                     |                                    |                                               |                                               |                            |                        |               | $\neg$                    |
| University of South Africa                   |                                                                              |                                 |       |                  |            |      |               |                                            |              |              |                                   |       |         |       |        |       |       |              |                          |           |           |                 |                           |            |                                     |                                    |                                               |                                               |                            |                        |               | $\neg$                    |
| University of Stellenbosch                   |                                                                              |                                 |       |                  |            |      |               |                                            |              |              |                                   | •     |         |       |        |       |       |              |                          |           |           |                 |                           |            |                                     |                                    |                                               |                                               |                            |                        |               |                           |
| Tshwane University of Technology             |                                                                              |                                 |       |                  | •          |      |               |                                            |              |              |                                   |       |         |       |        |       |       |              |                          |           |           |                 |                           |            |                                     |                                    |                                               |                                               |                            |                        |               | $\neg$                    |
| Vaal University of Technology                |                                                                              |                                 |       |                  |            |      |               |                                            |              |              |                                   |       |         |       |        |       |       |              |                          |           |           |                 |                           |            |                                     |                                    |                                               |                                               |                            |                        |               |                           |
| University of Venda                          |                                                                              |                                 |       |                  |            |      |               |                                            |              |              |                                   |       |         |       |        |       |       |              |                          |           |           |                 |                           |            |                                     |                                    |                                               |                                               |                            |                        |               | $\neg$                    |
| Walter Sisulu University                     |                                                                              |                                 |       |                  |            |      |               |                                            |              |              |                                   |       |         |       |        |       |       |              |                          |           |           |                 |                           |            |                                     |                                    |                                               |                                               |                            |                        |               | $\neg$                    |
| University of the Western Cape               |                                                                              |                                 |       |                  |            |      |               |                                            |              |              |                                   |       |         |       |        |       |       |              |                          |           |           |                 |                           |            |                                     |                                    |                                               |                                               |                            |                        |               |                           |
| University of the Witwatersrand              |                                                                              |                                 |       |                  |            |      |               |                                            |              |              |                                   |       |         |       |        |       |       |              |                          |           |           |                 |                           |            |                                     |                                    |                                               |                                               |                            |                        |               | $\neg$                    |
| University of Zululand                       |                                                                              |                                 |       |                  |            |      |               |                                            |              |              |                                   |       |         |       |        |       |       |              |                          |           |           |                 |                           |            |                                     |                                    |                                               |                                               |                            |                        |               | $\neg$                    |
| CSIR                                         |                                                                              |                                 | •     |                  |            |      |               |                                            |              |              |                                   |       |         |       |        |       |       |              |                          |           |           |                 |                           |            |                                     |                                    |                                               |                                               | •                          | •                      |               | $\neg$                    |
| HSRC                                         |                                                                              |                                 |       |                  |            |      |               |                                            |              |              |                                   |       |         |       |        |       |       |              |                          |           |           |                 |                           |            |                                     |                                    |                                               |                                               |                            |                        |               | $\Box$                    |
| Mintek                                       |                                                                              |                                 |       | -                |            |      |               |                                            | L            |              |                                   |       |         | -     |        |       |       |              |                          |           |           |                 |                           | L          |                                     |                                    |                                               | L                                             |                            |                        |               |                           |
| Danageh getivitu laval                       | 0                                                                            | 0                               | -     | 0                | 1          | E    | -             | -                                          | 0            | E            | 1                                 | 6     | 6       | 6     | 6      | 6     | 2     | A            | 2                        | _         | 2         | A               | 2                         | 2          | 2                                   | 2                                  | 2                                             | 2                                             | 2                          | 2                      | 2             | 2                         |
| Research activity level                      | 8                                                                            | 8                               | 5     | 8                | 4          | 5    | 5             | 5                                          | 9            | 5            | 4                                 | 6     | 6       | 6     | 6      | 6     | 3     | 4            | 3                        | 5         | 3         | 4               | 3                         | 2          | 2                                   | 3                                  | 2                                             | 2                                             | 3                          | 3                      | 3             | 2                         |