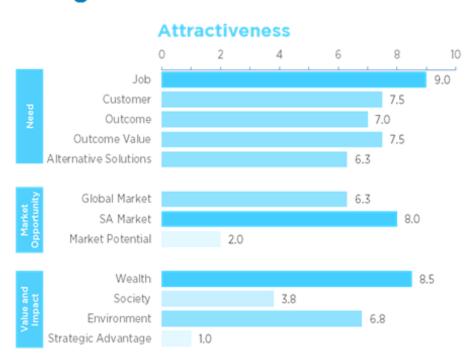

### Interpretation

"Zero organic waste to landfill, with optimum extraction of materials and energy in order to maximise economic value"

- Very clear appreciation of the Need to divert organic waste from landfill, the resultant benefits, and the alternative solutions with potential to create local value and impact
- The value of achieving waste stream objectives and the associated urgency of diverting organic waste from landfill underpins higher scores
- Large volumes creates opportunities for local markets. However, dispersed sources, high transport costs, and constraints on alternatives (e.g. electricity into the grid) has negatively influenced scores for market potential and strategic advantage
- High potential is perceived for job creation and benefits are envisaged in reduction of environment impacts (leachate, GHGs)