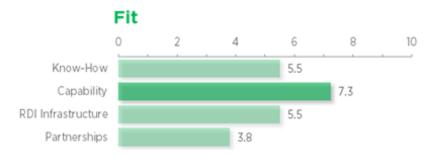

- Universities and Science Councils have strengthened RDI capabilities in organic waste, with a focus on alternative technologies. High level of RDI activity across the NSI.
- However, uptake of local RDI is slow, with limited partnerships between research and industry on alternatives. Industry mostly dealing with organic waste internally (management and RDI)